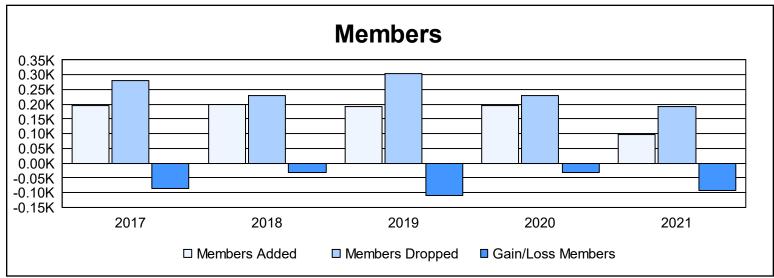

District 335 A

As of June 2021 Cumulative

| Year      | New<br>Clubs | Dropped<br>Clubs | Gain/<br>Loss<br>Clubs | New<br>Members | Charter<br>Members | Reinstate<br>Members | Transfer<br>Members | Total<br>Member<br>Added | Total<br>Members<br>Dropped | Gain/<br>Loss<br>Members |
|-----------|--------------|------------------|------------------------|----------------|--------------------|----------------------|---------------------|--------------------------|-----------------------------|--------------------------|
| 2016-2017 | 0            | 4                | -4                     | 174            | 0                  | 6                    | 14                  | 194                      | 280                         | -86                      |
| 2017-2018 | 0            | 1                | -1                     | 193            | 0                  | 5                    | 0                   | 198                      | 231                         | -33                      |
| 2018-2019 | 0            | 4                | -4                     | 161            | 0                  | 7                    | 25                  | 193                      | 304                         | -111                     |
| 2019-2020 | 0            | 3                | -3                     | 189            | 0                  | 7                    | 1                   | 197                      | 229                         | -32                      |
| 2020-2021 | 0            | 0                | 0                      | 90             | 2                  | 3                    | 3                   | 98                       | 192                         | -94                      |
| Average   | 0            | 2                | -2                     | 161            | 0                  | 6                    | 9                   | 176                      | 247                         | -71                      |