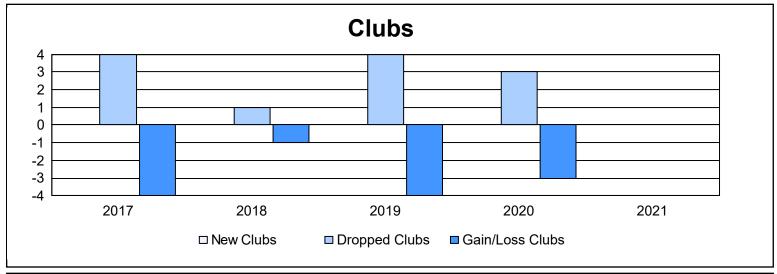

District 335 A

As of June 2021 Cumulative

| Year      | New<br>Clubs | Dropped<br>Clubs | Gain/<br>Loss<br>Clubs | New<br>Members | Charter<br>Members | Reinstate<br>Members | Transfer<br>Members | Total<br>Member<br>Added | Total<br>Members<br>Dropped | Gain/<br>Loss<br>Members |
|-----------|--------------|------------------|------------------------|----------------|--------------------|----------------------|---------------------|--------------------------|-----------------------------|--------------------------|
| 2016-2017 | 0            | 4                | -4                     | 174            | 0                  | 6                    | 14                  | 194                      | 280                         | -86                      |
| 2017-2018 | 0            | 1                | -1                     | 193            | 0                  | 5                    | 0                   | 198                      | 231                         | -33                      |
| 2018-2019 | 0            | 4                | -4                     | 161            | 0                  | 7                    | 25                  | 193                      | 304                         | -111                     |
| 2019-2020 | 0            | 3                | -3                     | 189            | 0                  | 7                    | 1                   | 197                      | 229                         | -32                      |
| 2020-2021 | 0            | 0                | 0                      | 90             | 2                  | 3                    | 3                   | 98                       | 192                         | -94                      |
| Average   | 0            | 2                | -2                     | 161            | 0                  | 6                    | 9                   | 176                      | 247                         | -71                      |